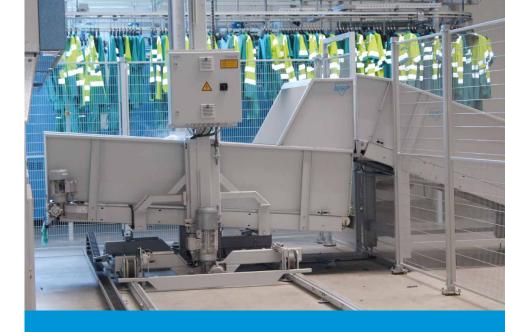

# Lifting, shuttle and shuttle lifting conveyors

The lifting, shuttle and shuttle lifting conveyors developed by WSP are highly suitable for moving laundry both horizontally and vertically.

## What are lifting, shuttle and shuttle lifting conveyors?

This transport system is highly suitable for moving cakes or loose laundry both horizontally and vertically. The frequency inverter-controlled operation ensures that the conveyor's shuttle and lifting movements are always smooth. Of course, this conveyor is fitted with various safety mechanisms.

# **Features**

- → For the horizontal and vertical transport of cakes or loose laundry
- → Dynamic shuttle and lifting movements
- → Separate speeds for loading and unloading to enable perfect integration