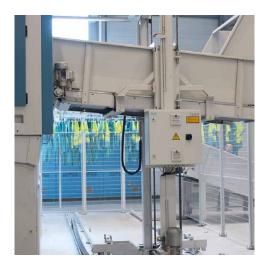

# Lifting, shuttle and shuttle lifting conveyors

The lifting, shuttle and shuttle lifting conveyors developed by WSP are highly suitable for moving laundry both horizontally and vertically.

## What are lifting, shuttle and shuttle lifting conveyors?

This transport system is highly suitable for moving cakes or loose laundry both horizontally and vertically. The frequency inverter-controlled operation ensures that the conveyor's shuttle and lifting movements are always smooth. Of course, this conveyor is fitted with various safety mechanisms.

# **Features**

- → For the horizontal and vertical transport of cakes or loose laundry
- → Dynamic shuttle and lifting movements
- → Separate speeds for loading and unloading to enable perfect integration