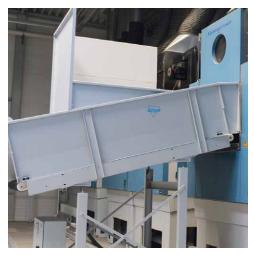

# Lifting, shuttle and shuttle lifting conveyors

The lifting, shuttle and shuttle lifting conveyors developed by WSP are highly suitable for moving laundry both horizontally and vertically.

## What are lifting, shuttle and shuttle lifting conveyors?

This transport system is highly suitable for moving cakes or loose laundry both horizontally and vertically. The frequency inverter-controlled operation ensures that the conveyor's shuttle and lifting movements are always smooth. Of course, this conveyor is fitted with various safety mechanisms.

# **Features**

- → For the horizontal and vertical transport of cakes or loose laundry
- → Dynamic shuttle and lifting movements
- → Separate speeds for loading and unloading to enable perfect integration